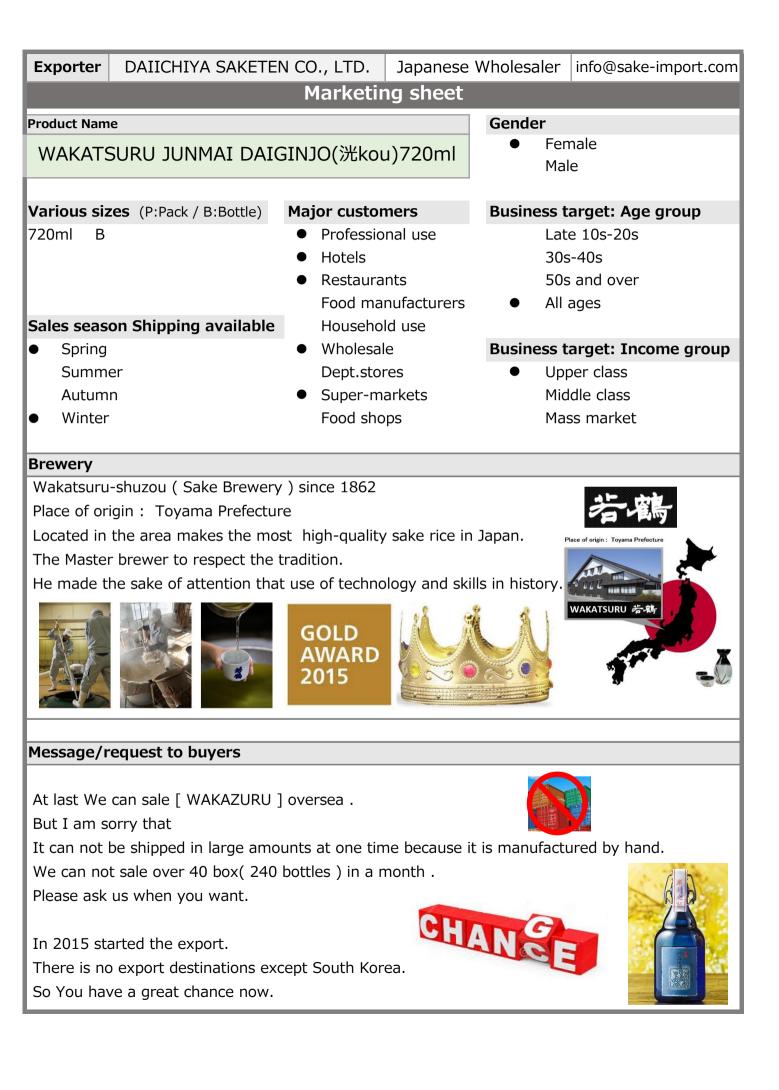

| Rice: Yamada<br>Polished rice      | a Nishiki(山田錦<br>e harvested in<br>49%<br>orting countries | p Sake Rice       |
| Rice n<br>Wate<br>Com<br>We made<br>" to drink<br>Comfortat<br>Mellow tas<br>you can fe | e: 20.80%<br>malt: 2.70%<br>er: 76.50%<br>ments on produ<br>this Junmai I<br>in the wine g<br>ole Sweet rice<br>ste. Sake orig<br>eel more stron | 16<br>Let features, populari<br>Daiginjo<br>lass " on the conc<br>e wine and Faint s<br>jinal color and swe               | cept.<br>Sept. renew from the first set of | Rice: Yamada<br>Polished rice      | a Nishiki(山田錦<br>e harvested in<br>49%<br>orting countries | \$100%)<br>Japan: |